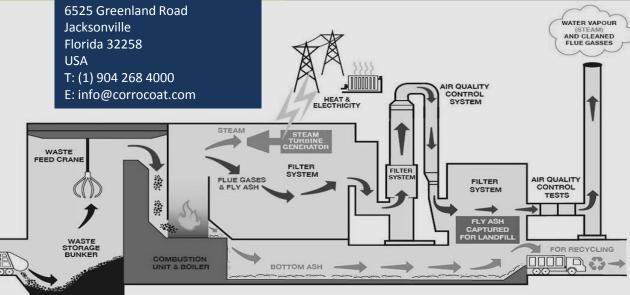

# **Energy from Waste**

# **PROTECTING AGAINST CORROSION**

Converting waste into energy by combustion creates aggressive service environments with high temperatures, aggressive chemicals and abrasives.

#### **BOTTOM ASH**

Ducting, silos and hopper coating. PUMP REPAIR AND MONITORING

Dedicated, pump repair team, and the latest onsite thermodynamic pump testing.

#### **BAG HOUSE**

Composite structural repairs to silos and specialist coatings eliminate metal replacement and prevents

#### **SCRUBBERS**

WASTE IN

Specialist coatings prevent high temperature

WE CAN PROTECT YOUR PLANT 6525 Greenland Road Jacksonville Florida 32258 E: info@corrocoat.com

#### **ECONOMISER**

Economisers suffer problems especially at expansion joints creating cold spots.

## WATERBOXES Repair and reline services for water boxes.

FLUE GAS DUCTING Ducting prone to corrosion throughout the plant.

# **ID FAN**

Impeller coatings and dynamic balancing.

### **STACK**

Issues occur with sulphuric and HCL acid condensation.

#### STRUCTURAL STEEL WORK

Structural steel work can be corrosion protected.