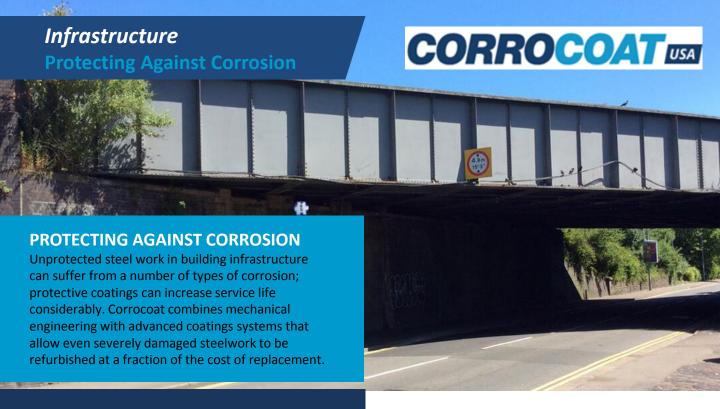

## **RAILWAY INFRASTRUCTURE**

Rail bridges, foot bridges, access gantries, on line power pylons and station infrastructure/roof beams and supports

## **ROAD BRIDGES AND FOOT BRIDGES**

Specialist protective coatings for beams, panels, ducting, pipe work